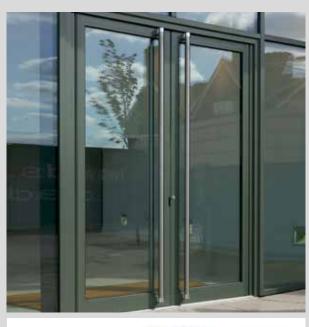

# Vision 7

Thermal Commercial Door and Framing System

Vision 7 is the third generation in the Vision range of commercial doors with anti-finger trap functionality, making it suitable for a wide range of ground floor applications, including schools and leisure facilities, hospitals, shopping centres and offices.

### **Product features**

- High usage swing doors with anti-finger trap profiles
- Slim visual appearance with a bulb style radius of only 40mm
- Minimal profile sightline of 81mm
- Achieves a U-value as low as 1.1W/m<sup>2</sup>K\*
- Efficient production via straight cuts, minimal operations and components
- Optimised bar lengths for cost efficiency
- Unique post installation adjustable bottom pivot