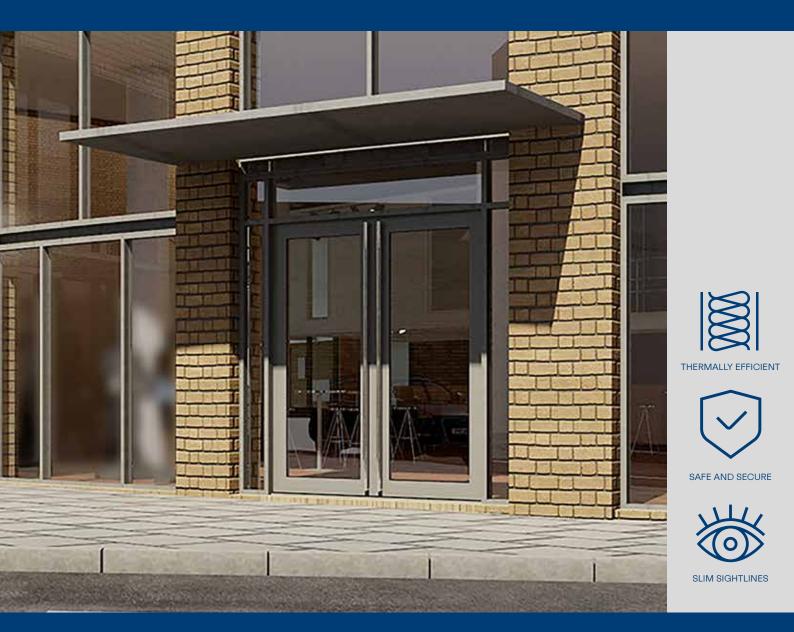

# Vision 7

Thermal Commercial Door and Framing System

Vision 7 is the third generation in the Vision range of commercial doors with anti-finger trap functionality, making it suitable for a wide range of ground floor applications, including schools and leisure facilities, hospitals, shopping centres and offices.

### **Product features**

- High usage swing doors with anti-finger trap profiles
- Slim visual appearance with a bulb style radius of only 40mm
- Minimal profile sightline of 81mm
- Achieves a U-value as low as 1.1W/m<sup>2</sup>K\*
- Efficient production via straight cuts, minimal operations and components
- Optimised bar lengths for cost efficiency
- Unique post installation adjustable bottom pivot